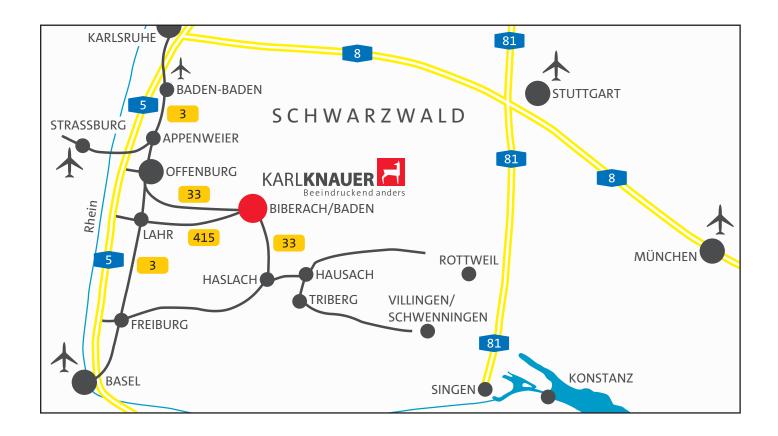

#### A5 to the Offenburg 55 exit

From the A5, take the Offenburg 55 exit and continue driving towards Offenburg. Turn right onto the B3/33 heading towards Villingen-Schwenningen. After about 1 km, bear right onto the B33 heading towards Villingen-Schwenningen. Take the Biberach-Süd exit and continue driving towards Biberach. Go straight across the roundabout, heading towards Biberach-Ost/Zell am Harmersbach, then take the third exit at the roundabout heading towards Biberach-Ost. Karl Knauer is located at the entrance to the town on the left.

## B33 coming from Villingen-Schwenningen

From the B33, take the Biberach-Süd exit and continue driving towards Biberach. Go straight across the roundabout, heading towards Biberach-Ost/Zell am Harmersbach, then take the third exit at the roundabout heading towards Biberach-Ost. Karl Knauer is located at the entrance to the town on the left.

## Travelling by public transport

Get off at Biberach (Baden) station. Exit the station, then turn right onto Zeller Straße and walk approx. 450 m. Karl Knauer is on the right.

# **Travelling by plane**

Stuttgart 164 km, Frankfurt 220 km, Basel-Mulhouse 146 km, Karlsruhe / Baden-Baden 66 km, Strasbourg 48 km, Zurich 159 km

We hope you have a pleasant trip!